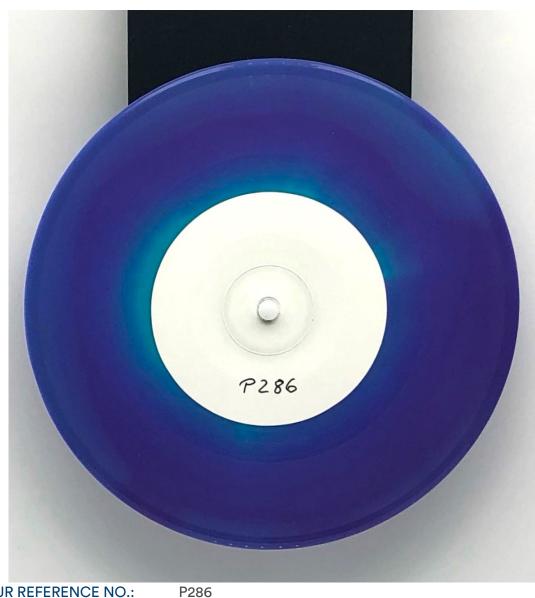

COLOUR REFERENCE NO.: EFFECT: COLOURS:

P286 Ink/Spot Light Blue (S102) opaque + Purple (S122) opaque

Please refer to the notes and technical specifications of the colour vinyl record production in the disclaimer (PDF).