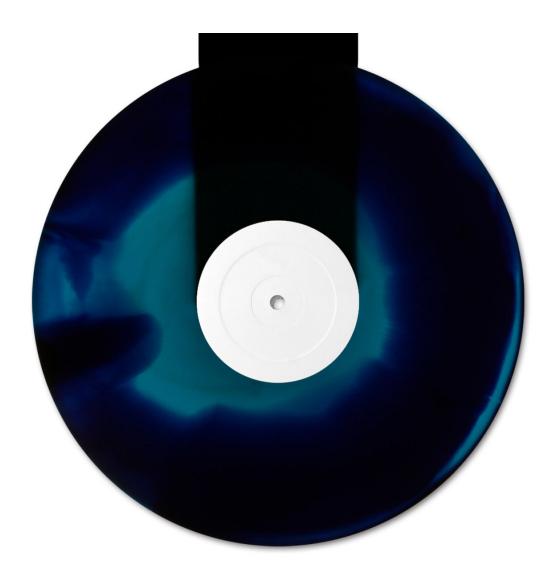

COLOUR REFERENCE NO.: EFFECT: COLOURS: P286 Ink/Spot Light Blue (S102) opaque + Purple (S122) opaque

Please refer to the notes and technical specifications of the colour vinyl record production in the disclaimer (PDF).