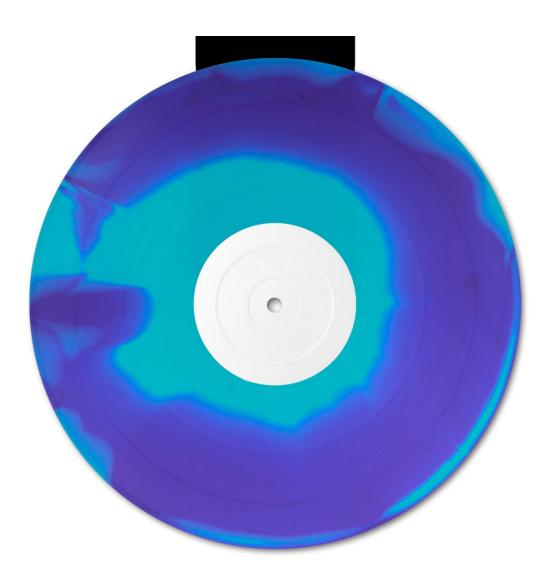

COLOUR REFERENCE NO.: EFFECT: COLOURS: P286 Ink/Spot Light Blue (S102) opaque + Purple (S122) opaque

Please refer to the notes and technical specifications of the colour vinyl record production in the disclaimer (PDF).